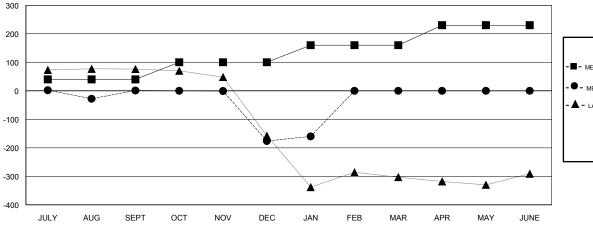

## GOALS AND ACTUAL MEMBERS CUMULATIVE

| -■- MEMBER GROWTH NET GOAL        |  |
|-----------------------------------|--|
| - ● - MEMBER GROWTH ACTUAL        |  |
| - ▲ - LAST YEAR MEMBERSHIP ACTUAL |  |
|                                   |  |
|                                   |  |
|                                   |  |