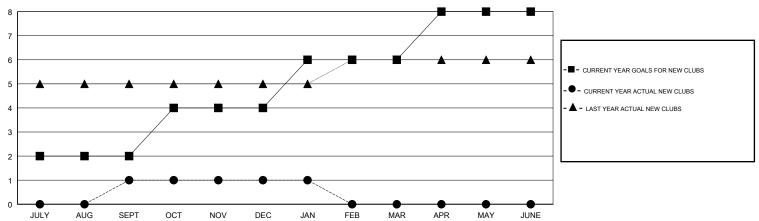

## LOCATION INDIA

**GMT CA** 

| Clubs                 |               |           |               | Members               |                           |                         |                                              |
|-----------------------|---------------|-----------|---------------|-----------------------|---------------------------|-------------------------|----------------------------------------------|
| RESULTS FOR 2018-2019 |               |           |               | RESULTS FOR 2018-2019 |                           |                         |                                              |
| QUARTER               | NEW CLUB GOAL | NEW CLUBS | DROPPED CLUBS | QUARTER               | MEMBER GROWTH NET<br>GOAL | MEMBER GROWTH<br>ACTUAL | DROPPED MEMBERS ACTUAL (including transfers) |
| JULY/AUG/SEPT         | 2             | 1         | 1             | JULY/AUG/SEPT         | 40                        | 86                      | 50                                           |
| OCT/NOV/DEC           | 2             | 0         | 5             | OCT/NOV/DEC           | 60                        | 4                       | 180                                          |
| JAN/FEB/MAR           | 2             | 0         | 0             | JAN/FEB/MAR           | 60                        | 36                      | 2                                            |
| APR/MAY/JUNE          | 2             | 0         | 0             | APR/MAY/JUNE          | 70                        | 0                       | 0                                            |